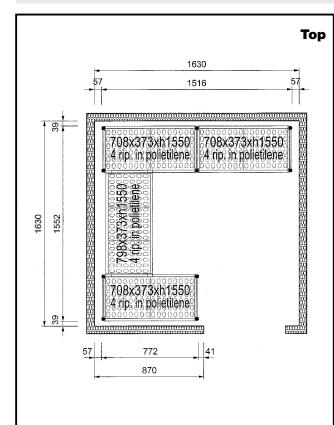

## Stainless Steel Preparation Aluminum Shelving Set for 1630x1630 mm cold rooms

| ITEM #  |  |
|---------|--|
| MODEL # |  |
| NAME #  |  |
| SIS #   |  |
| AIA#    |  |

137091 (CRS1616)

Shelving set, composed of aluminium uprights and 4 polyethylene louvered shelves, for 1630x1630 mm cold rooms

#### Item No.

4-level shelving set. Designed for corner installation along the sides of the cold room. Louvered sectional polyethylene shelves (depth=373mm). Aluminium (20 micron) side uprights (height=1550mm). Adjustable feet.

### **Key Information:**

**External dimensions, Width:** 

137091 (CRS1616)708 mmExternal dimensions, Depth:373 mmExternal dimensions, Height:1550 mmMax loading weight:2500 kgNet weight:55 kgUprights2