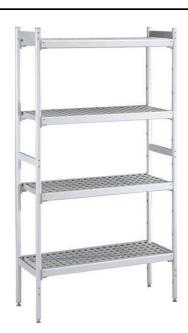

## Stainless Steel Preparation Aluminum Shelving Set for 1630x1630 mm cold rooms

| ITEM #  |  |
|---------|--|
| MODEL # |  |
| NAME #  |  |
| SIS #   |  |
| AIA#    |  |

137091 (CRS1616)

Shelving set, composed of aluminium uprights and 4 polyethylene louvered shelves, for 1630x1630 mm cold rooms

#### Item No.

4-level shelving set. Designed for corner installation along the sides of the cold room. Louvered sectional polyethylene shelves (depth=373mm). Aluminium (20 micron) side uprights (height=1550mm). Adjustable feet.

#### Construction

- Uprights and shelf frames constructed entirely in anodized aluminium (20 micron).
- 4 tiers
- Shelves made by section of polyethylene tablets.
- Sectional polyethylene shelves are dishwasher safe.